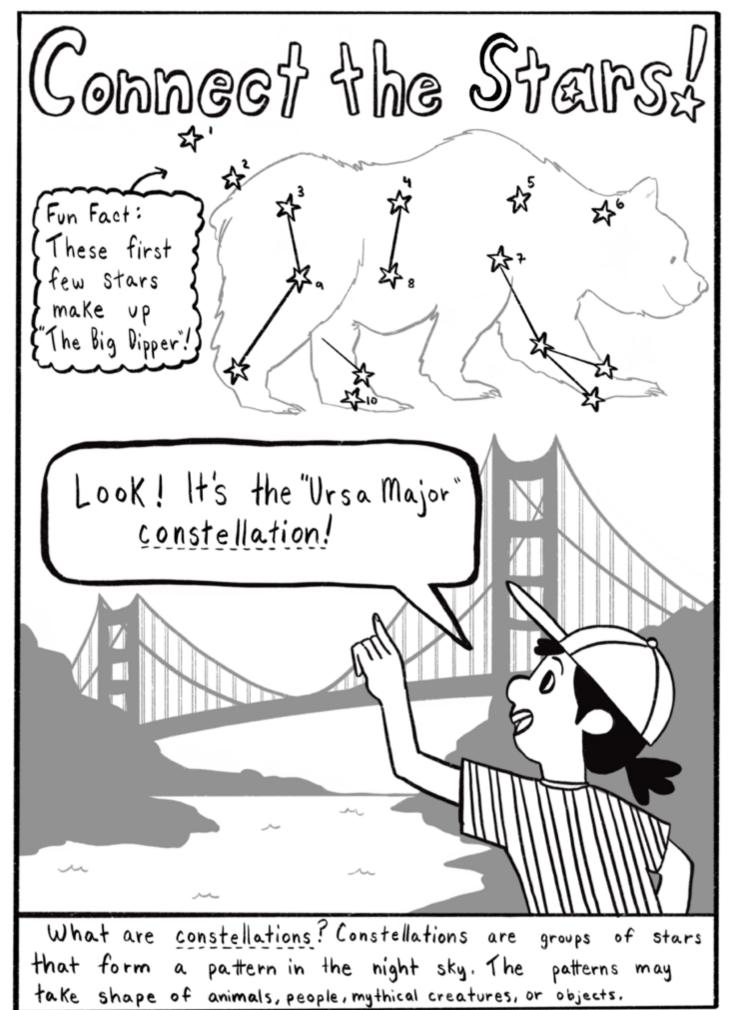

### **Cut and Paste Puzzle**

**Question:** What kind of animal lives on Telegraph Hill in San Francisco?

Answer: Parrots!

Cut out the squares above, then tape or glue them on the grid to the left to make a picture of parrots near Coit Tower. When the puzzle is done, you can color it!