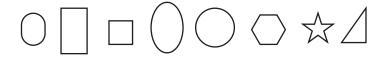

### Rainbow Star ID Card!

Hi Everyone!

I know it was a long journey, but you are finally here.

Here everyone is made from uniquely beautiful shapes and colors.

To begin, you need to make an ID. Firstly pick 4 shapes you like below, and resize them. Then you combine these shapes in whatever way you like and give them some colors!

Remember you can always make your own shape. Be creative!

This is how I look like, show me yours in the white box below!

. ... ..

D

e s i g

e d

b y shuyun ch

Insta:@Studio sshuyun