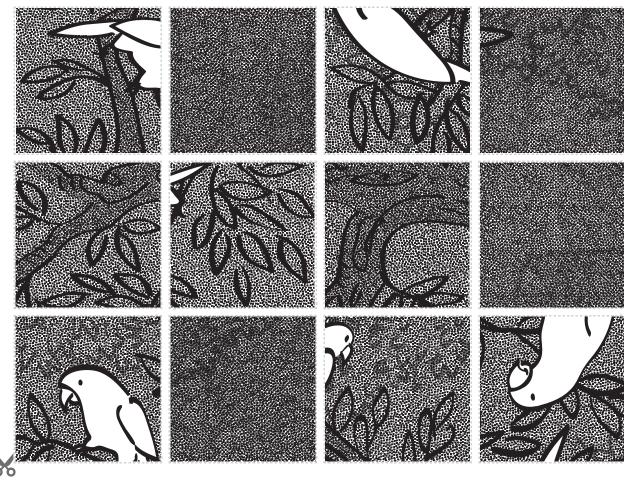

### **Cut and Paste Puzzle**

**Question:** What kind of animal lives on Telegraph Hill in San Francisco?

Answer: Parrots!

Cut out the squares above, then tape or glue them on the grid to the left to make a picture of parrots near Coit Tower. When the puzzle is done, you can color it!