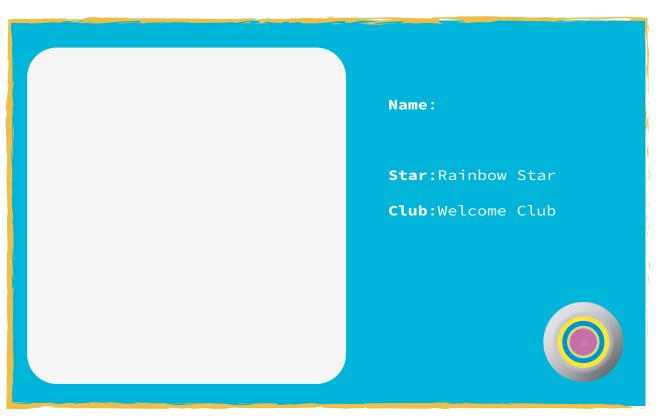

### Rainbow Star ID Card!

Hi Everyone!

I know it was a long journey, but you are finally here.

Here everyone is made from uniquely beautiful shapes and colors.

To begin, you need to make an ID. Firstly pick 4 shapes you like below, and resize them. Then you combine these shapes in whatever way you like and give them some colors!

Remember you can always make your own shape. Be creative!

This is how I look like, show me yours in the white box below!

. ... ..

D

e s i g

e d

b y shuyun ch

Insta:@Studio sshuyun