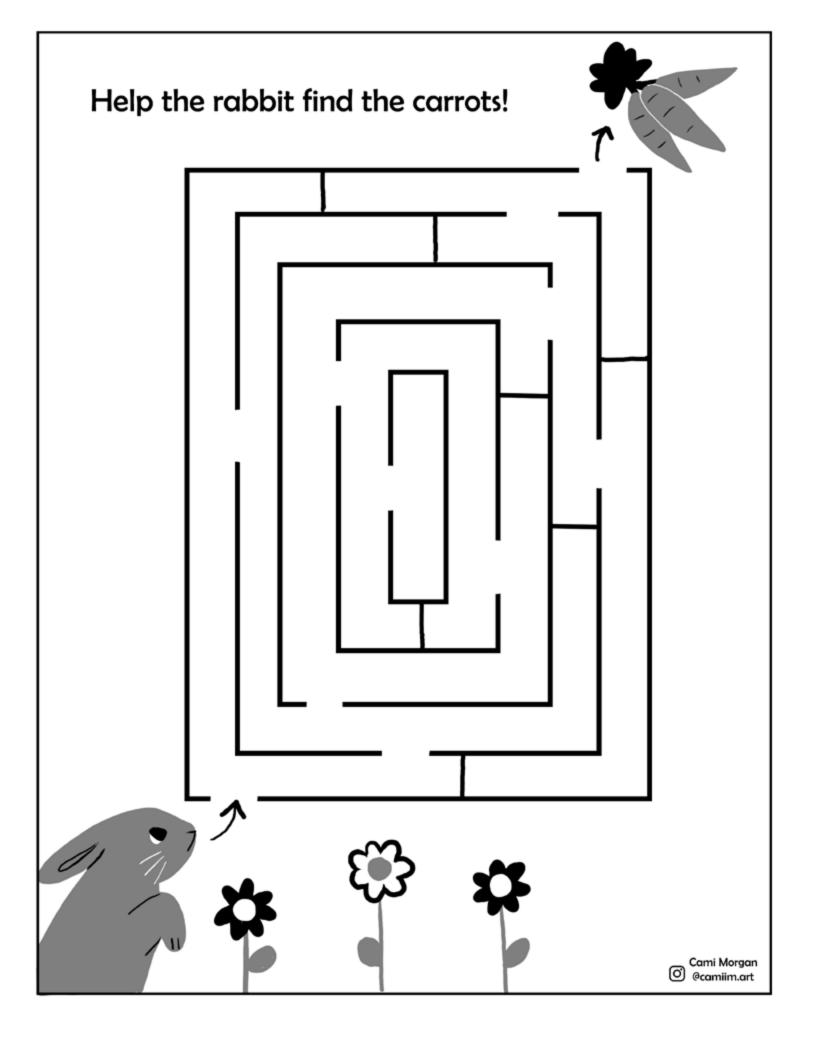

### **Cut and Paste Puzzle**

**Question:** What kind of animal lives on Telegraph Hill in San Francisco?

Answer: Parrots!

Cut out the squares above, then tape or glue them on the grid to the left to make a picture of parrots near Coit Tower. When the puzzle is done, you can color it!