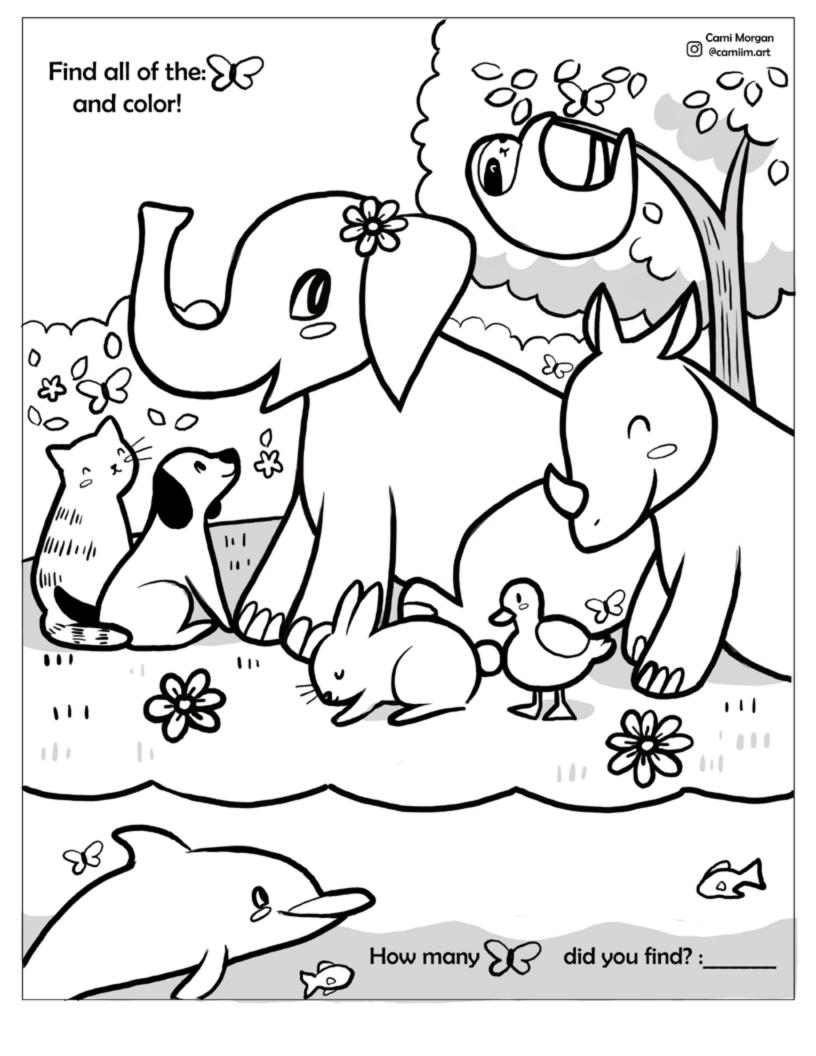

### Feelings!

Cami Morgan @camiim.art

### Write each feeling below













How are you feeling today?





### **Cut and Paste Puzzle**

**Question:** What kind of animal lives on Telegraph Hill in San Francisco?

Answer: Parrots!



Cut out the squares above, then tape or glue them on the grid to the left to make a picture of parrots near Coit Tower. When the puzzle is done, you can color it!



### Rainbow Star ID Card!

Hi Everyone!

I know it was a long journey, but you are finally here.



Here everyone is made from uniquely beautiful shapes and colors.

To begin, you need to make an ID. Firstly pick 4 shapes you like below, and resize them. Then you combine these shapes in whatever way you like and give them some colors!

Remember you can always make your own shape. Be creat