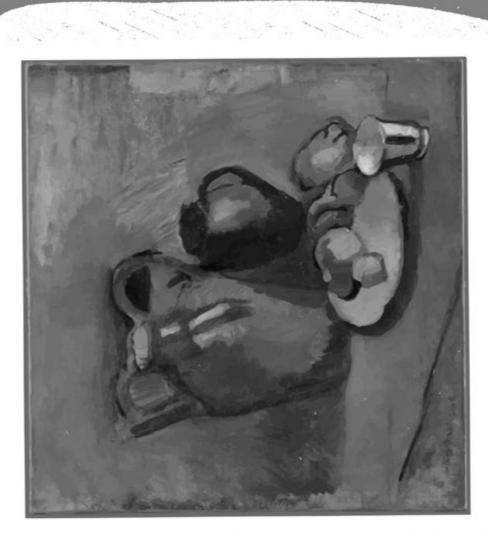

Henri Matisse

Nature morte à la cruche bleue (Still life with Blue Jug)

ca. 1900 - 1903

Courtery of SFMOMA

Henri Matisse

Paysage: Les genêts

19061

Surtesy of SFMOMA