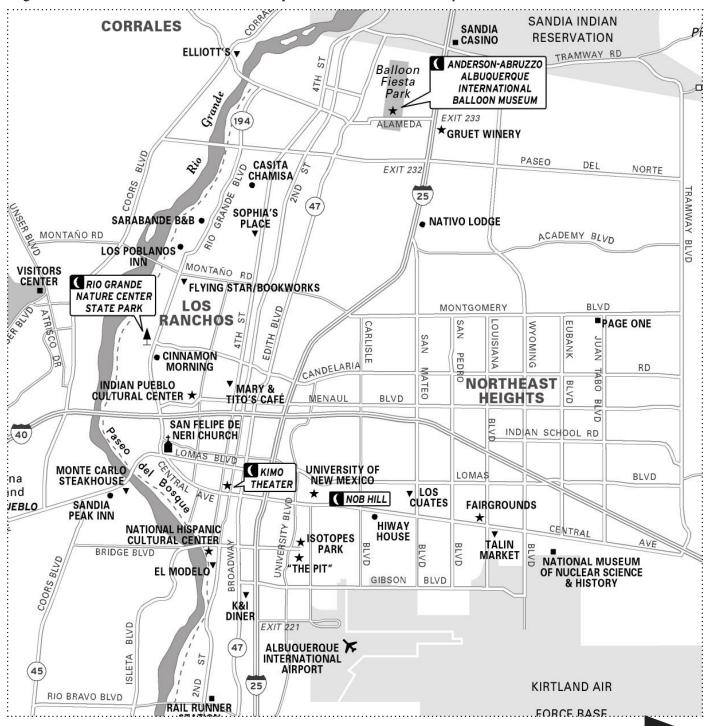

it m  | nake you yo  | u?     |
| k: How has  | this place of  | belonging <u>im</u> | pacted you  | ' How does it m  | nake you you | u?     |
| k: How has  | this place of  | belonging <u>im</u> | pacted you  | ' How does it m  | nake you you | u?     |
| sk: How has | this place of  | belonging <u>im</u> | pacted you  | ' How does it m  | nake you you | u?     |
| sk: How has | this place of  | belonging <u>im</u> | pacted you  | ' How does it m  | nake you you | u?     |

| 5. | Ask: What is the location? | Write an address, name of a business, or |
|----|----------------------------|------------------------------------------|
|    | description of the site.   |                                          |



6. Together, mark this location on the map with a dot, or circle a perimeter.



## **HELP MAKE IT REAL**

| 7. | Ask for any <u>contacts</u> at this location? Share their contact information. (We need this for site-marker placement and installation.)                                 | LONG<br>MING |
|----|---------------------------------------------------------------------------------------------------------------------------------------------------------------------------|--------------|
| 8. | Ask: Are there any <u>DIY activities</u> related to this place? For example, a recipe, lefor an exercise or a craft project, etc. Please write here or email to cwy@chris |              |
|    |                                                                                                                                                                           |